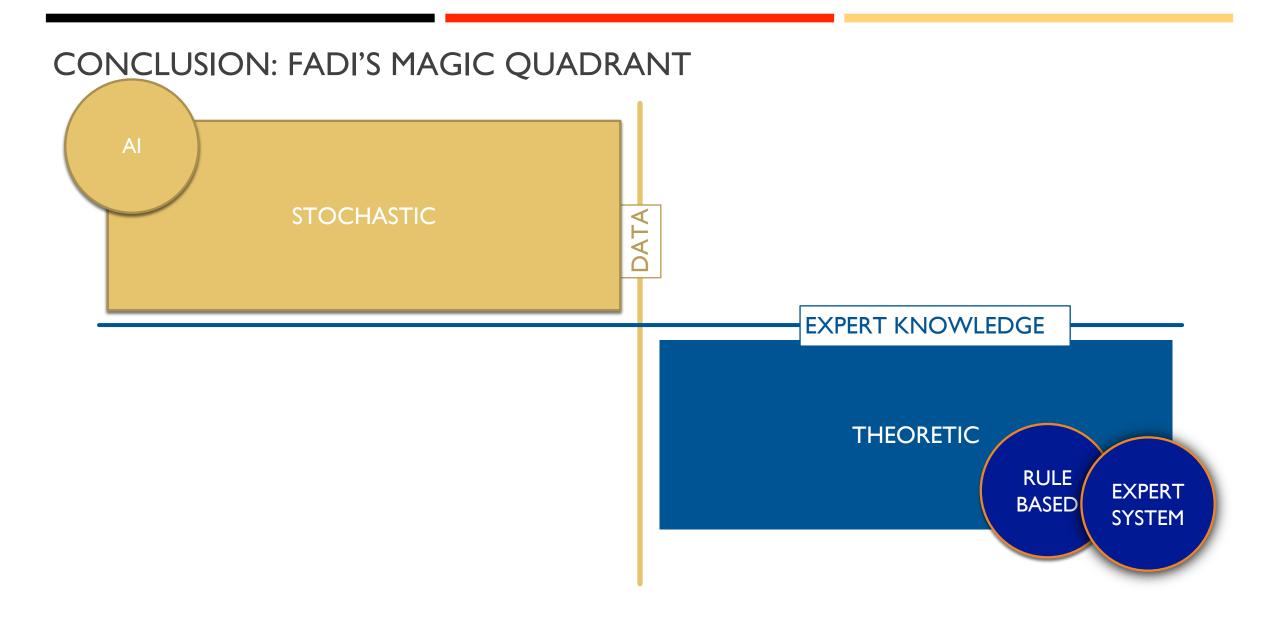

## CONCLUSION: FADI'S MAGIC QUADRANT

Al

AI IS UNIDIMENSIONAL
(DATA ONLY)
FOR AI DATA IS THE CODE
WITH DATA AI DOES MAGIC

DAT