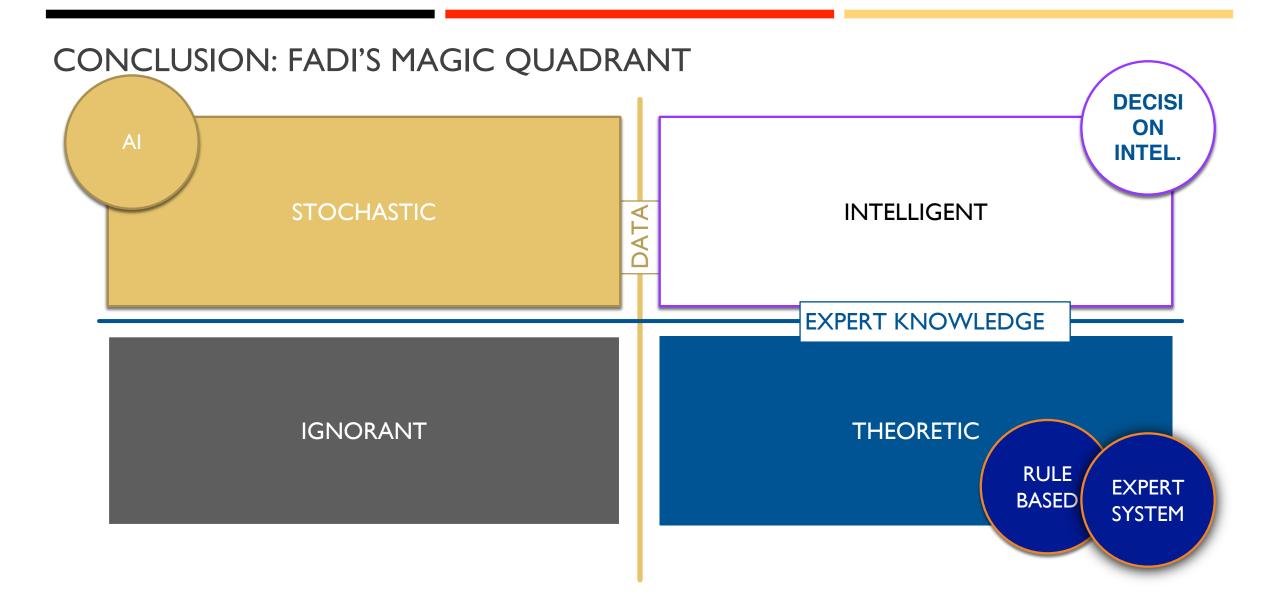

## CONCLUSION: FADI'S MAGIC QUADRANT

Al

AI IS UNIDIMENSIONAL
(DATA ONLY)
FOR AI DATA IS THE CODE
WITH DATA AI DOES MAGIC

DAT