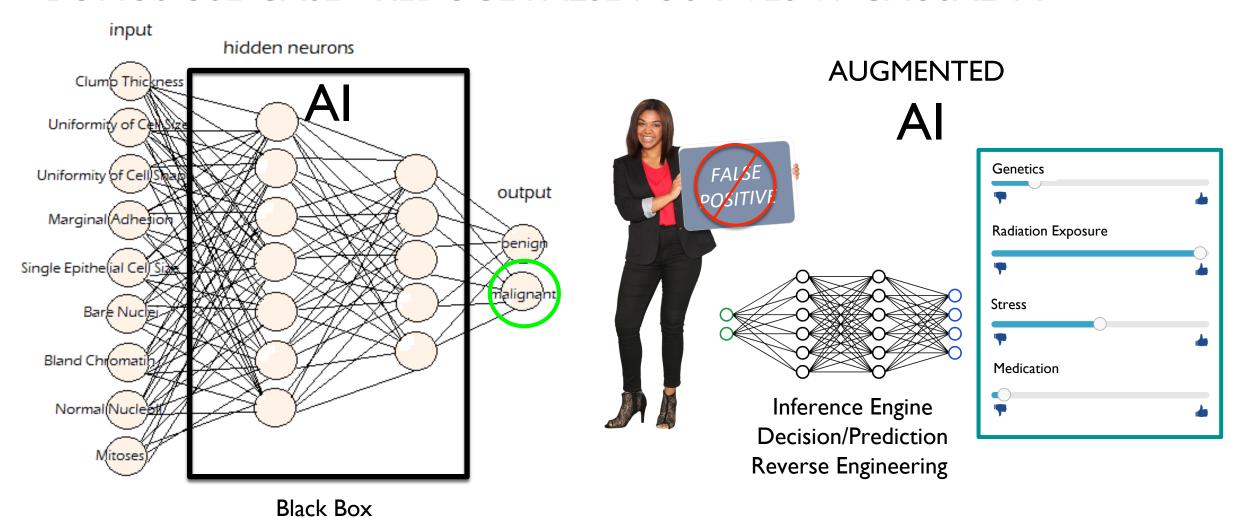

## AI/ML CHALLENGES

**DATA VOLUME** 

**DATA QUALITY** 

CAUSALITY

**GOAL SETTING** 

MISS COMPELLING SOLUTIONS PRIVATE DATA COLLECTION

GOOGLE 100,000/sec.

AMAZON 1,000/sec

FLIGHTS DELAYED 0.01/sec

DECISION WITH UNCERTAINTY
AI MAINTENANCE COSTS

BLACK BOX: LACKS INSIGHT FALSE POSITIVES

HUMAN CENTRIC DECISIONS OPERATIONAL OPTIMIZATION

## BONUS USE-CASE - REDUCE FALSE POSITIVES W CAUSALITY

50% Reduction False Positive

10% - 38%